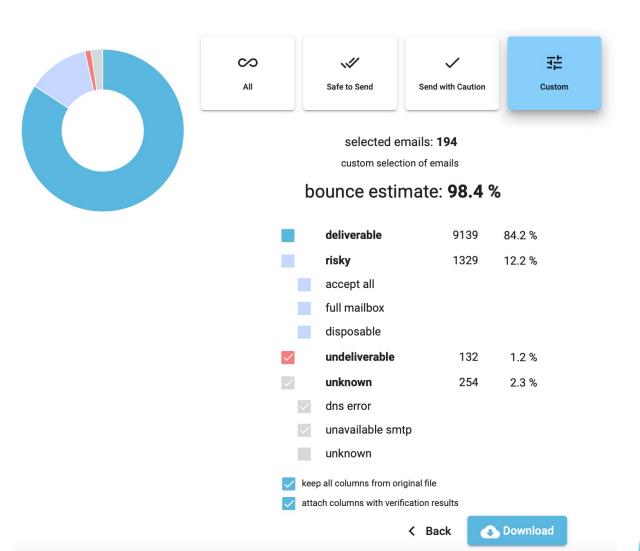

## Protect reputation

10854 emails 3 emails with invalid format 6 duplicates

#### bounce estimate: 3.4 %

Your list is being analysed. However you can start your verification now/at any time.

Up to 10848 credits will be used.

Start Now