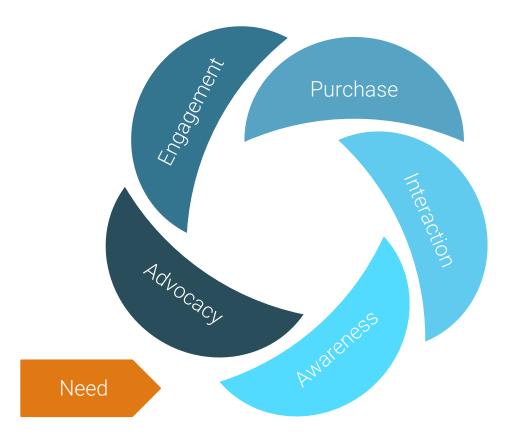

w contacts
- reputation has been decreased





#### Abnormal bounces

- Mail block spam detected
- Mail block known spammer

We should stop and start recovering from the disaster







































**RESONANCE** 

- Message aligned with recipients needs
- Deliver on promise
- No hidden intentions





CONTENT AND FORM

- Human 2 Human
- Maximize the value
- Respect the time and energy of recipient



CONTENT AND FORM

- Highest quality
- For Humans
- For machines





CONTENT AND FORM

- Clean and clear
- Good balance (content : media)
- Links that work
- Unsubscribe option



RECIPIENTS'
MANAGEMENT

- Wise segmentation
- Holistic approach on all phases of the relationship's lifetime
- Continues hygiene



## Holistic Contact List Management





### Customer Journey





#### Awareness





### Checking-out

| Created            | • | Activity | Pages | Time | Landing Page                                                    | Exit Page                                                       | Sou      | ırce        | Loc    | ation                           | Browser | os       | Device   | # Visits |
|--------------------|---|----------|-------|------|-----------------------------------------------------------------|-----------------------------------------------------------------|----------|-------------|--------|---------------------------------|---------|----------|----------|----------|
| May 8 at<br>2:21am |   |          | 1     | 7s   | /                                                               | /