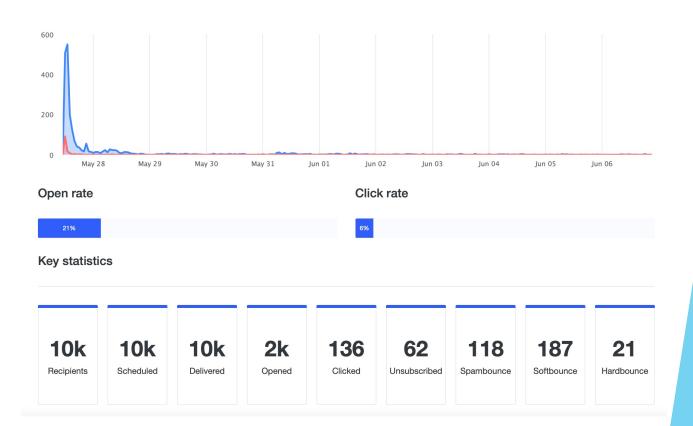

### Manage losses

**62** 

Unsubscribed

118

Spambounce

187

Softbounce

21

Hardbounce